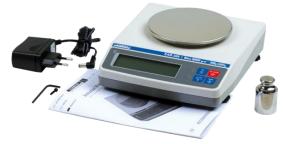

#### **Delivery includes**

- Balance, 1 calibration weight 200 g, 1 calibration weight 200 g, 1 AC Adapter 100 – 240 V AC, operating instructions in English.

\*Photographs and descriptions of the present leaflet have to be considered as purely indicative and not binding. \*Le immagini e le descrizioni del presente catalogo sono da ritenersi puramente indicative e non vincolanti.