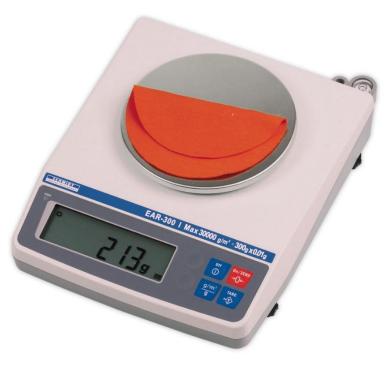

# AREA WEIGHT BALANCE \*\* code 165.742 \*\*

Area weight balance to determine the grams substance or determinate weight in grams of textiles as woven fabrics, fabrics, fleece, paper etc.

Balances are helpful and essential for **quality checks.** They are required to determine the weight per unit area of textile material to **maintain** production specifications or to determine material costs etc.

#### **Special Features**

- 2 Measuring modes:
- Area Weight in g/m<sup>2</sup> for fabric, paper or similar materials.
- Real weight in g to determine weight.
- Display with backlight for better reading in dark working areas.
- Area weight balance with integrated rechargeable battery and AC power adapter for recharging and/or mains operation.
- Tare function to determine the net weight of materials in carrying boxes.
- Supplied with calibration weight for recalibration and check of accuracy.

### **Standard Features**

- Automatic and manual zero tracking.
- Area weight balance for Quick and accurate testing.
- Highest accuracy.