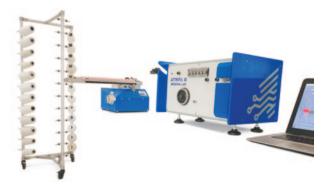

# YARN CREELS & A.C.C. AUTOMATIC COP CHANGER

Mesdan's CREELS are part of automatic laboratory testing machines, either complimentary to A.C.C. or linked to other make automatic yarn testing equipment.

Mesdan's A.C.C. is used to automate a variety of yarn testing equipment, not limited to Mesdan make equipment. Its main function is to join automatically the tested yarn with the next yarn to be tested.

#### Creels

- · Tubular structure in aluminium alloy with 3 fully rotating wheels with brakes
- · Suitable for either 24 bobbins or 12 cones
- · V-shape and movable
- · Supplied in two versions:
- · Regular (code 201), with individually adjustable ceramic discs with spring
- Enhanced (code 200), with pre-set highly accurate twin-spring tension controllers

#### A.C.C.

- · Enabling fully automatic yarn testing on different bobbins without operator's attendance
- · Mesdan's integrated fisherman's knotter ensuring trouble free joining of a wide range of spun and filament yarns
- · Suitable for bobbins and cones
- Two versions available, 24 positions (code 299A) and 36 positions (299B)

## CREELS CODE 201, 200 & A.C.C. CODE 299A, 299B

Here follows an overview of Mesdan's CREELS and/or A.C.C. application with Mesdan-Lab equipment:

AUTODYN Plus, fully automatic yarn strength tester

ATTRIFIL, fully automatic yarn friction tester