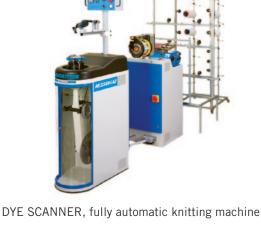

TWISTMATIC, fully automatic twist tester

MT EVENNESS & HAIRINESS tester

ACC connected to a non Mesdan-Lab equipment