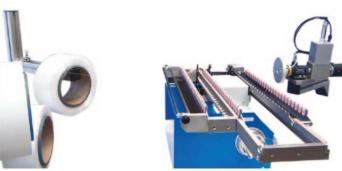

#### A.C.C.

- · Enabling fully automatic yarn testing on different bobbins without operator's attendance
- · Mesdan's integrated fisherman's knotter ensuring trouble free joining of a wide range of spun and filament yarns
- · Suitable for bobbins and cones
- Two versions available, 24 positions (code 299A) and 36 positions (299B)