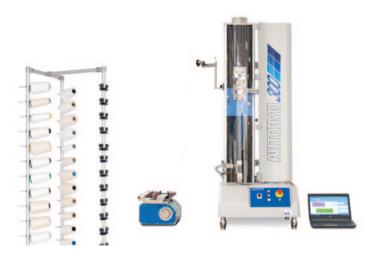

## CREELS CODE 201, 200 & A.C.C. CODE 299A, 299B

Here follows an overview of Mesdan's CREELS and/or A.C.C. application with Mesdan-Lab equipment:

AUTODYN Plus, fully automatic yarn strength tester

ATTRIFIL, fully automatic yarn friction tester

### A.C.C., DIMENSIONS / POWER SUPPLY

Weight / Dimensions 24 positions: 16 kg / (L) 570 x (W) 250 x (H) 230 mm Weight / Dimensions 36 positions: 16,5 kg / (L) 850 x (W) 250 x (H) 230 mmPower supply: 12V, dc Compressed air (6 bar) required

## **CREELS DIMENSIONS / POWER SUPPLY**

Weight: 8 kg Dimensions: (L) 600 x (W) 600 x (H) 1750 mm