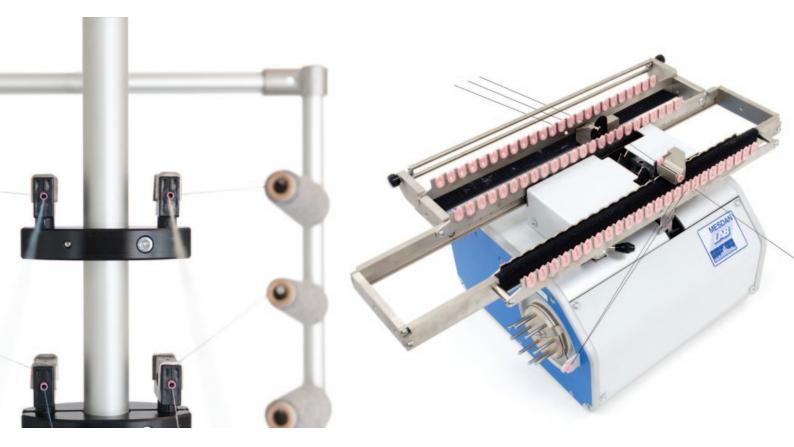

#### Creels

- · Tubular structure in aluminium alloy with 3 fully rotating wheels with brakes
- · Suitable for either 24 bobbins or 12 cones
- · V-shape and movable
- · Supplied in two versions:
- · Regular (code 201), with individually adjustable ceramic discs with spring
- Enhanced (code 200), with pre-set highly accurate twin-spring tension controllers

### CREELS TECHNICAL CHARACTERISTICS

- · model 201 (standard), compatible with most Mesdan-Lab yarn testing equipment
- · model 200 (enhanced) particularly indicated for the MT Evenness & Hairiness tester