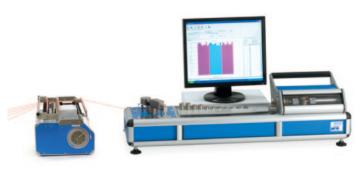

## CREELS CODE 201, 200 & A.C.C. CODE 299A, 299B

Here follows an overview of Mesdan's CREELS and/or A.C.C. application with Mesdan-Lab equipment:

AUTODYN Plus, fully automatic yarn strength tester

ATTRIFIL, fully automatic yarn friction tester

TWISTMATIC, fully automatic twist tester

MT EVENNESS & HAIRINESS tester

ACC connected to a non Mesdan-Lab equipment