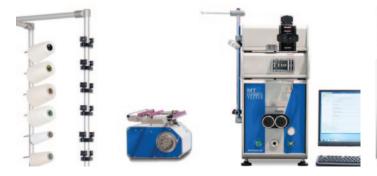

# YARN CREELS & A.C.C. AUTOMATIC COP CHANGER

Mesdan's CREELS are part of automatic laboratory testing machines, either complimentary to A.C.C. or linked to other make automatic yarn testing equipment.

Mesdan's A.C.C. is used to automate a variety of yarn testing equipment, not limited to Mesdan make equipment. Its main function is to join automatically the tested yarn with the next yarn to be tested.

#### Creels

- · Tubular structure in aluminium alloy with 3 fully rotating wheels with brakes
- · Suitable for either 24 bobbins or 12 cones
- · V-shape and movable
- · Supplied in two versions:
- · Regular (code 201), with individually adjustable ceramic discs with spring
- Enhanced (code 200), with pre-set highly accurate twin-spring tension controllers

#### A.C.C.

- · Enabling fully automatic yarn testing on different bobbins without operator's attendance
- · Mesdan's integrated fisherman's knotter ensuring trouble free joining of a wide range of spun and filament yarns
- · Suitable for bobbins and cones
- Two versions available, 24 positions (code 299A) and 36 positions (299B)

TWISTMATIC, fully automatic twist tester

MT EVENNESS & HAIRINESS tester

ACC connected to a non Mesdan-Lab equipment